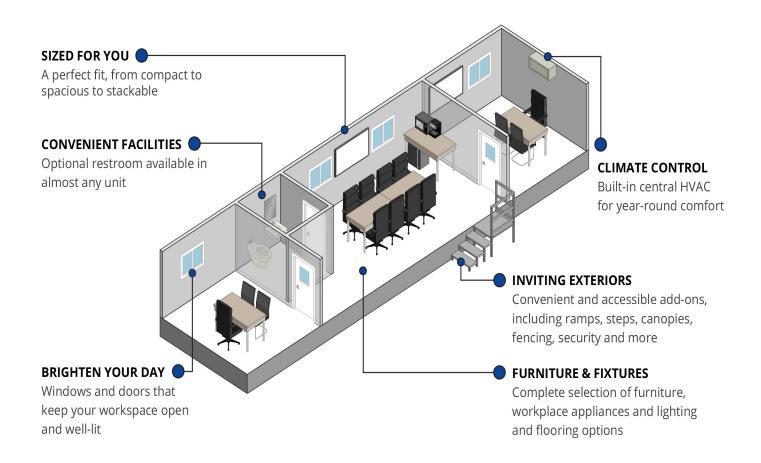

## WILLSCOT: THE FULLY STREAMLINED SPACE SOLUTION

When it's time to be productive on a project, you need temporary space that's as ready as you are. Our modular solutions are complete to the last detail, so you can forget about building logistics and focus on the job at hand.

## **READY-TO-WORK OPTIONS**

Our in-house selection of amenities not only outfits your space for comfort, security and productivity - it also eliminates extra work for you.

EXTERIORS

COVERAGE